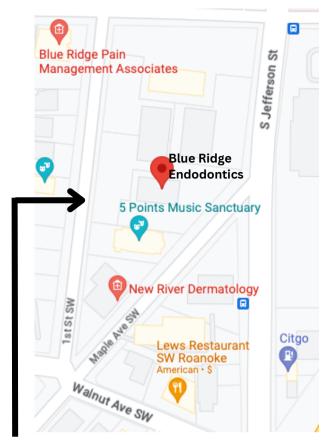

# Divya Sharma, DMD, MSD Maclean Okang, DMD, MSD Rosemary Lindemann, DDS, MS

(540) 772-9515 • Fax (540) 772-0716 • Email: doctor@blueridgeendo.com 1125 S. Jefferson St. SW Roanoke, VA 24016 • Entrance is on 1st St.

Entrance is on 1st St.

### For Google Maps directions:

 Open smart phone camera

## **Blue Ridge Endodontics**

1125 S. Jefferson St. SW Roanoke, VA 24016

Welcome to our practice.

We appreciate the trust you have placed in us and will make every effort to honor that trust by providing the quality dental care you require and deserve. We will do everything possible to make your visits to our office pleasant.